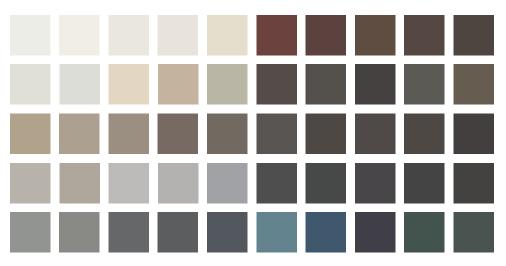

#### Standard 50 Finishes for Aluminum and Clad Systems

50 standard colors are available in powder coat and anodized finishes. For accurate color swatch examples, please request our Powder Coating Finish Options brochure.

STANDARD POWDER COAT OPTIONS