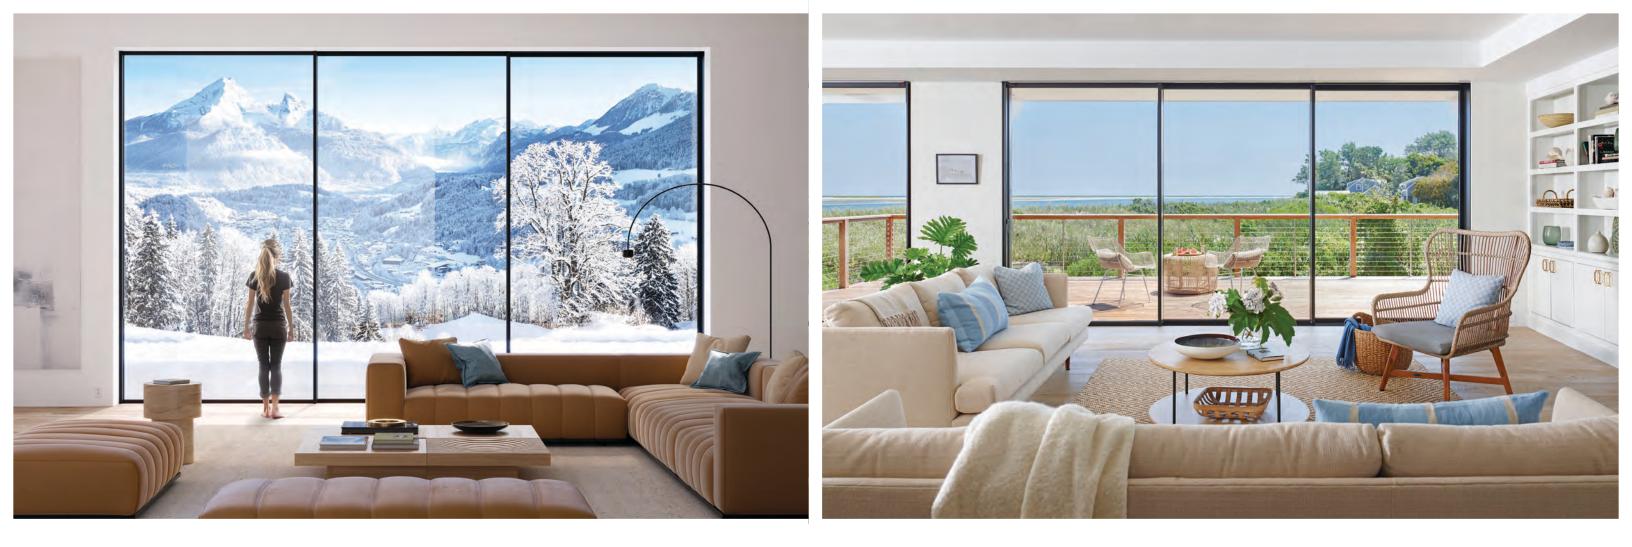

**Energy-Efficient:** The energy-efficient design keeps the cold on the outside while maintaining warmth inside.

The Monumental, Minimal Sliding Glass Wall for Picture Perfect Views.

Superior Performance: Provides exceptional air and water resistance against wind-driven rain from entering the home while the energy-efficient panels keep interiors comfortable all year round.

 $\sim$ 

Easy Operation: The large panels smoothly glide to their open or closed position. Motorization option available.

**Design Options:** Large panel sizes up to 14' 9", customizable configurations including open corners and pocketing. Multiple sill, glazing, and 50 standard color choices.

NanaWall Large Panel Minimal Framed Opening Glass Walls.