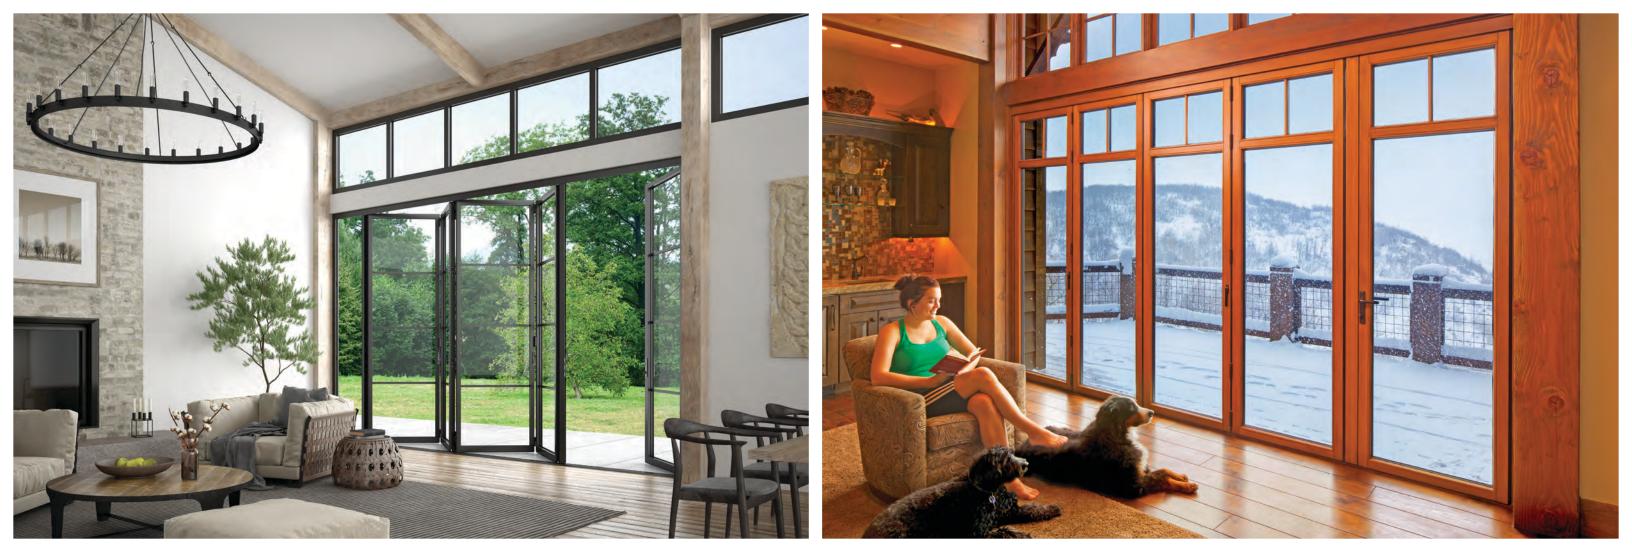

NanaWall Wood Framed Aluminum Clad Folding Glass Wall

## PERFORMANCE

\*

Seals out Wind and Rain: Specialized seals and design provides superior humidity and water resistance.

Secure and Durable: Tamper-resistant locks engage with the turn of a handle creating a secure barrier.

50 standard color choices are available in powder coat and anodized finishes.

Folding systems are available in three different material choices:

ALUMINUM WOOD CLAD

**Easy Operation:** Smoothest and easiest operation of any