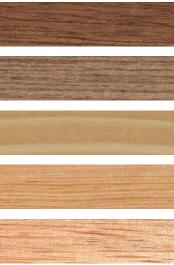

### Wood and Clad Systems Finish Options

Standard woods include Sapeli Mahogany, Pine, Meranti, Western Hemlock, and Red Grandis. Contact NanaWall for other wood options. For accurate wood representation, please request a wood sample.

| SAPELI MAHOGANY |  |
|-----------------|--|
| MERANTI         |  |
| PINE            |  |
| WESTERN HEMLOCK |  |
| RED GRANDIS     |  |

Custom Color Matching Available