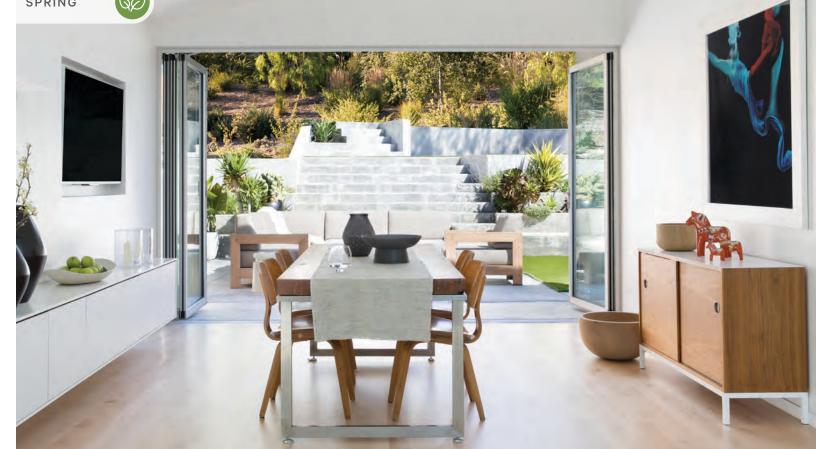

Flexible Stacking: Unlimited widths with panel sets that stack to the left or right with panels inward or outward opening.

] [

**Taller Heights:** Floor supported panels capable of heights up to 11' 6".

NanaWall Wood Framed Aluminum Clad Folding Glass Wall