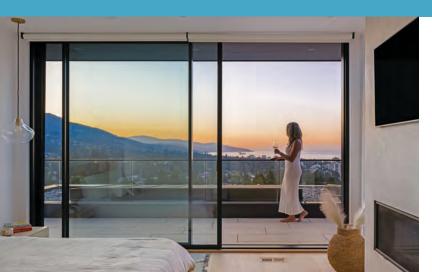

**Energy-Efficient:** The energy-efficient design keeps the cold on the outside while maintaining warmth inside.

The Monumental, Minimal Sliding Glass Wall for Picture Perfect Views.

Superior Performance: Provides exceptional air and water resistance against wind-driven rain from entering the home while the energy-efficient panels keep interiors comfortable all year round.

 $\sim$ 

Easy Operation: The large panels smoothly glide to their open or closed position. Motorization option available.

**Design Options:** Large panel sizes up to 14' 9", customizable configurations including open corners and pocketing. Multiple sill, glazing, and 50 standard color choices.