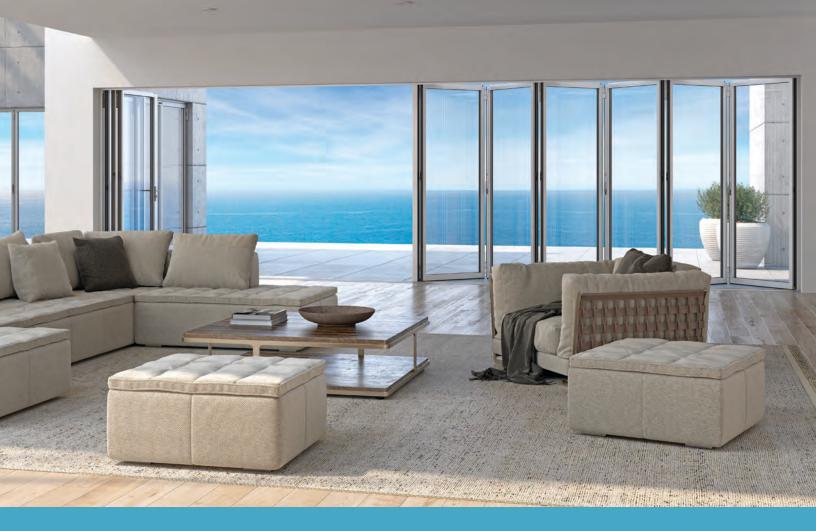

**Energy-Efficient:** The energy-efficient design keeps the cold on the outside while maintaining warmth inside.

The Monumental, Minimal Sliding Glass Wall for Picture Perfect Views.

Superior Performance: Provides exceptional air and water resistance against wind-driven rain from entering the home while the energy-efficient panels keep interiors comfortable all year round.

 $\sim$ 

Easy Operation: The large panels smoothly glide to their open or closed position. Motorization option available.

**Design Options:** Large panel sizes up to 14' 9", customizable configurations including open corners and pocketing. Multiple sill, glazing, and 50 standard color choices.

NanaWall Large Panel Minimal Framed Opening Glass Walls.