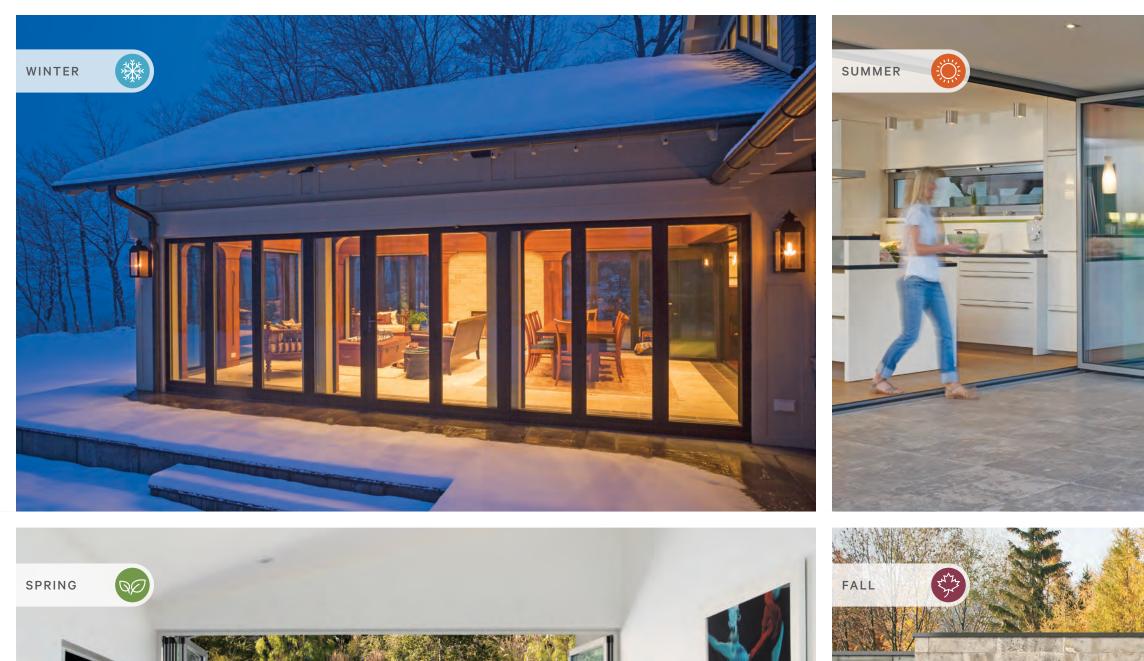

**Energy-Efficient:** The energy-efficient design keeps the cold on the outside while maintaining warmth inside.

The Monumental, Minimal Sliding Glass Wall for Picture Perfect Views.

Superior Performance: Provides exceptional air and water resistance against wind-driven rain from entering the home while the energy-efficient panels keep interiors comfortable all year round.

 $\sim$ 

Easy Operation: The large panels smoothly glide to their open or closed position. Motorization option available.

**Design Options:** Large panel sizes up to 14' 9", customizable configurations including open corners and pocketing. Multiple sill, glazing, and 50 standard color choices.