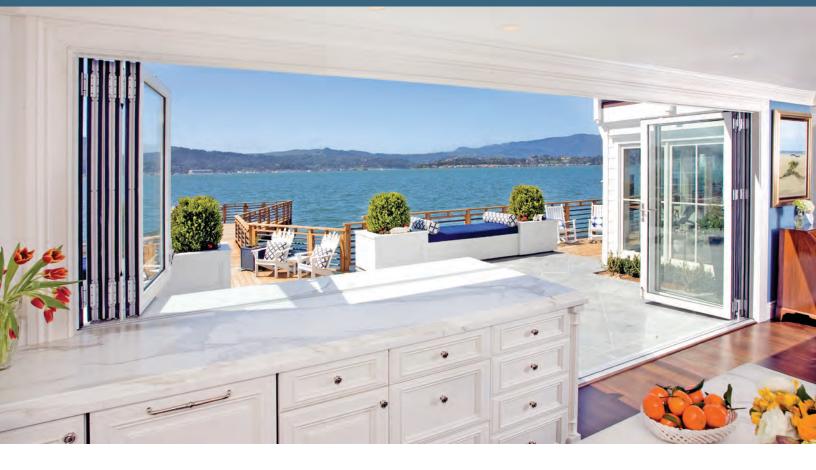

**Energy-Efficient:** The energy-efficient design keeps the cold on the outside while maintaining warmth inside.

The Monumental, Minimal Sliding Glass Wall for Picture Perfect Views.

Superior Performance: Provides exceptional air and water resistance against wind-driven rain from entering the home while the energy-efficient panels keep interiors comfortable all year round.

 $\sim$ 

Easy Operation: The large panels smoothly glide to their open or closed position. Motorization option available.

**Design Options:** Large panel sizes up to 14' 9", customizable configurations including open corners and pocketing. Multiple sill, glazing, and 50 standard color choices.

NanaWall Large Panel Minimal Framed Opening Glass Walls.