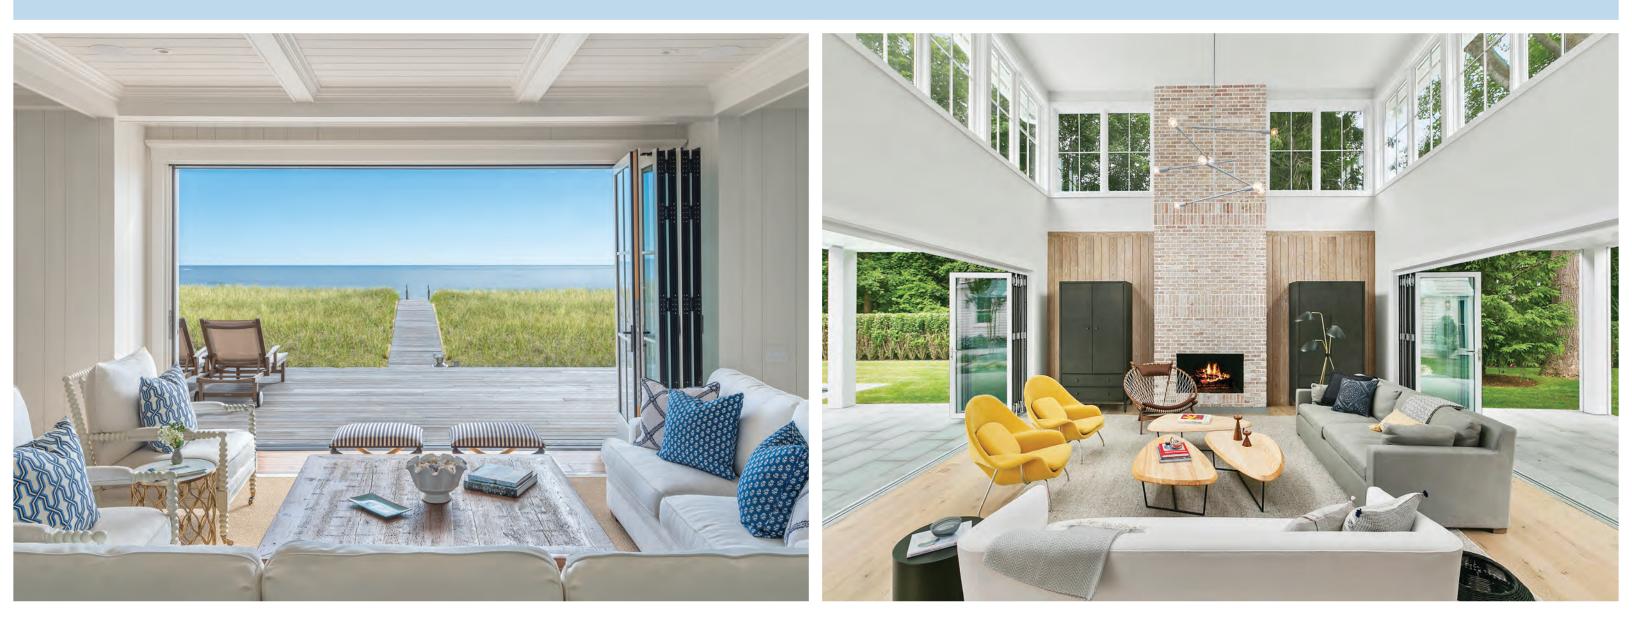

## NanaWall

NanaWall Aluminum Framed Folding Glass Wall

## **INNOVATION**

Clean Aesthetics: The slimmest profiles available and minimal exposed hardware.

Barefoot Friendly: Sill design offers weather resistance while maintaining a low-profile indoor-outdoor transition.

Flexible Stacking: Unlimited widths with panel sets that stack to the left or right with panels inward or outward opening.

] [

**Taller Heights:** Floor supported panels capable of heights up to 11' 6".