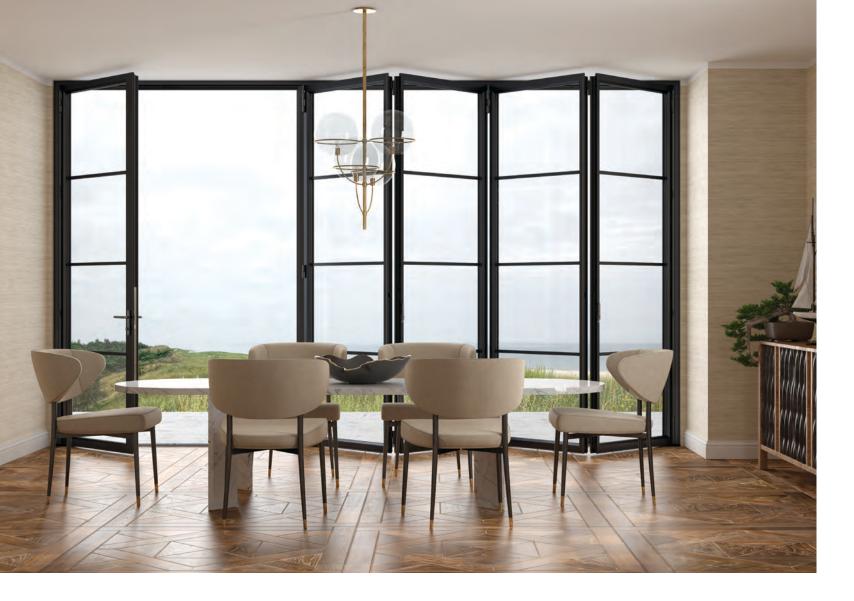

## NanaWall

NanaWall Aluminum Framed Folding Glass Wall

## **INNOVATION**

Clean Aesthetics: The slimmest profiles available and minimal exposed hardware.

Barefoot Friendly: Sill design offers weather resistance while maintaining a low-profile indoor-outdoor transition.

Flexible Stacking: Unlimited widths with panel sets that stack to the left or right with panels inward or outward opening.

] [

**Taller Heights:** Floor supported panels capable of heights up to 11' 6".