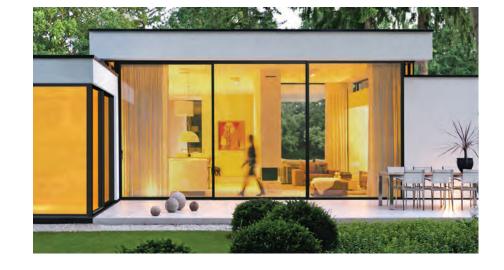

### NANAWALL SLIMLINE **STEEL EFFECT**

NanaWall offers classic steel look finishes with the NW Aluminum 640 folding glass wall. The thin frames and superior thermal performance of the aluminum NanaWall design aesthetic offers the advantages of aluminum over steel but with the look of steel.