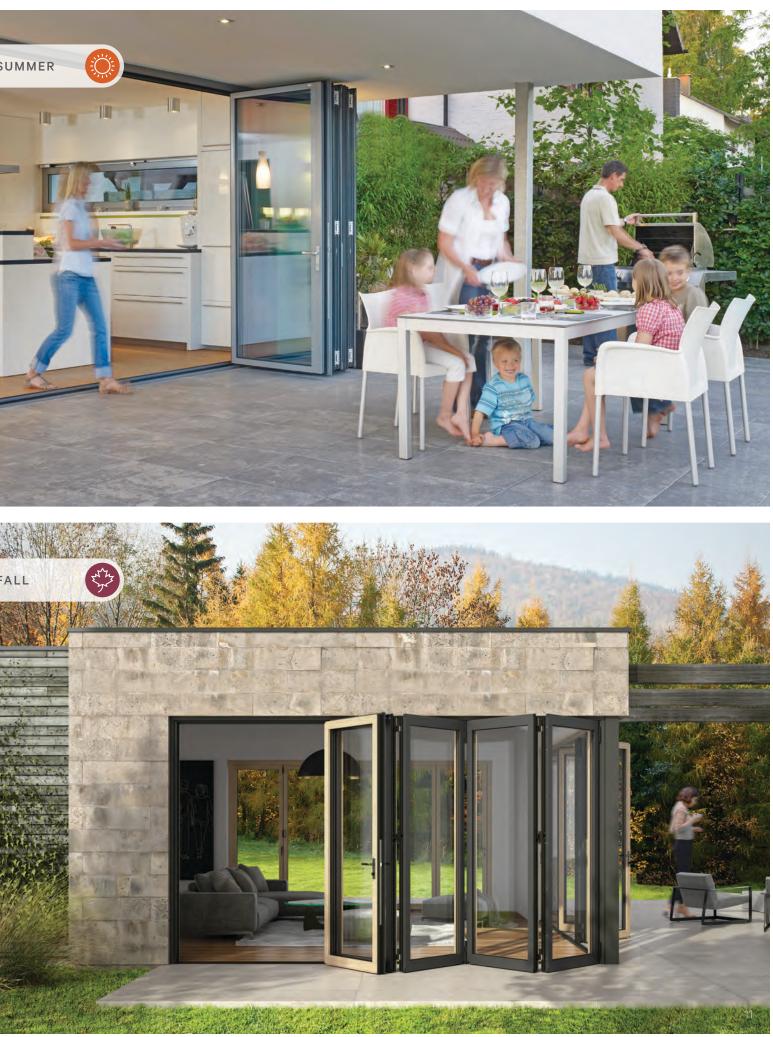

## NanaWall

NanaWall Aluminum Framed Folding Glass Wall

## **INNOVATION**

Clean Aesthetics: The slimmest profiles available and minimal exposed hardware.

Barefoot Friendly: Sill design offers weather resistance while maintaining a low-profile indoor-outdoor transition.

Flexible Stacking: Unlimited widths with panel sets that stack to the left or right with panels inward or outward opening.

] [

**Taller Heights:** Floor supported panels capable of heights up to 11' 6".

NanaWall Wood Framed Aluminum Clad Folding Glass Wall

## PERFORMANCE

\*

Seals out Wind and Rain: Specialized seals and design provides superior humidity and water resistance.

Secure and Durable: Tamper-resistant locks engage with the turn of a handle creating a secure barrier.

50 standard color choices are available in powder coat and anodized finishes.

Folding systems are available in three different material choices:

ALUMINUM WOOD CLAD

**Easy Operation:** Smoothest and easiest operation of any

**Energy-Efficient:** The energy-efficient design keeps the cold on the outside while maintaining warmth inside.

The Monumental, Minimal Sliding Glass Wall for Picture Perfect Views.

Superior Performance: Provides exceptional air and water resistance against wind-driven rain from entering the home while the energy-efficient panels keep interiors comfortable all year round.

 $\sim$ 

Easy Operation: The large panels smoothly glide to their open or closed position. Motorization option available.

**Design Options:** Large panel sizes up to 14' 9", customizable configurations including open corners and pocketing. Multiple sill, glazing, and 50 standard color choices.

NanaWall Large Panel Minimal Framed Opening Glass Walls.

### NANAWALL SLIMLINE **STEEL EFFECT**

NanaWall offers classic steel look finishes with the NW Aluminum 640 folding glass wall. The thin frames and superior thermal performance of the aluminum NanaWall design aesthetic offers the advantages of aluminum over steel but with the look of steel.

The NanaWall low profile saddle sill\* offers a barefoot-friendly design for a smooth indoor-outdoor transition while maintaining superior weather resistance.